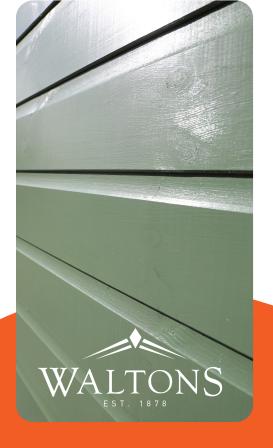

Shiplap cladding consists of multiple boards of timber which creates a flush panel. It also features a recess at the top of the individual boards which helps water run-off, offering protection against the elements. Not only is shiplap cladding watertight, but it also has the added benefit of being airtight, meaning belongings are much less at the risk of draughts and dampness.

Another added benefit is its aesthetically pleasing smooth exterior, coupled with smooth interior panels, creating a high standard of finish both on the inside and outside of the building. This gives a more premium feel to your garden.