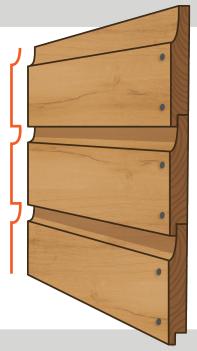

Shiplap cladding consists of multiple boards of timber which creates a flush panel. It also features a recess at the top of the individual boards which helps water run-off, offering protection against the elements. Not only is shiplap cladding watertight, but it also has the added benefit of being airtight, meaning belongings are much less at the risk of draughts and dampness.