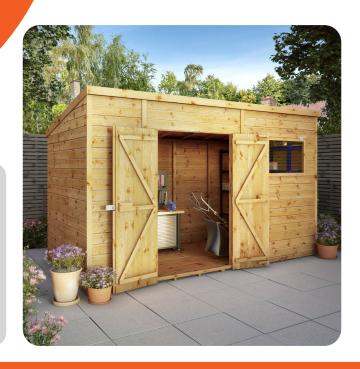

## WHY CHOOSE SHIPLAP?

Shiplap sheds are an ideal choice if you intend on spending time in your shed, as a workshop for example, or are planning to store items that could not risk coming into contact with any moisture.